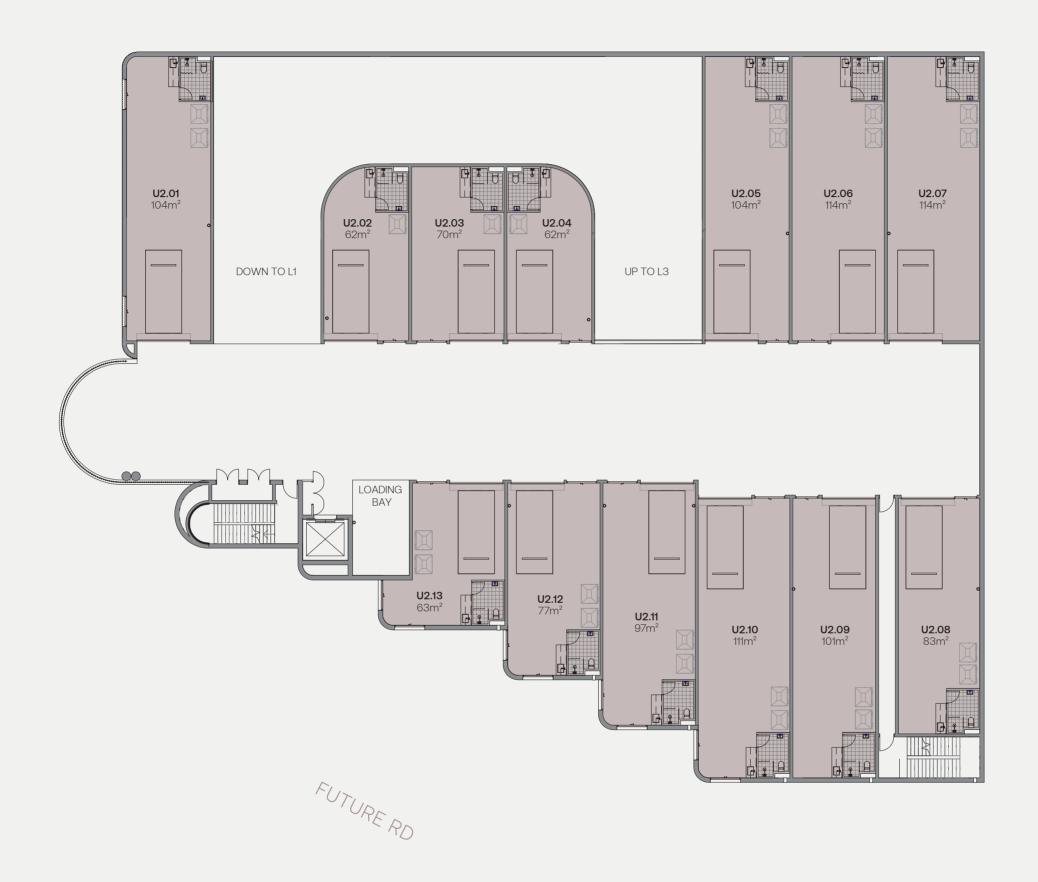

#### LEVEL 2

| UNIT  | WAREHOUSE<br>(SQM) | MEZZANINE<br>(SQM) | TOTAL<br>(SQM) |
|-------|--------------------|--------------------|----------------|
| U2.01 | 104                | Nil                | 104            |
| U2.02 | 62                 | Nil                | 62             |
| U2.03 | 70                 | Nil                | 70             |
| U2.04 | 62                 | Nil                | 62             |
| U2.05 | 104                | Nil                | 104            |
| U2.06 | 114                | Nil                | 114            |
| U2.07 | 114                | Nil                | 114            |
| U2.08 | 83                 | Nil                | 83             |
| U2.09 | 101                | Nil                | 101            |
| U2.10 | 111                | Nil                | 111            |
| U2.11 | 97                 | Nil                | 97             |
| U2.12 | 77                 | Nil                | 77             |
| U2.13 | 63                 | Nil                | 63             |

BaseAlexandria.com.au