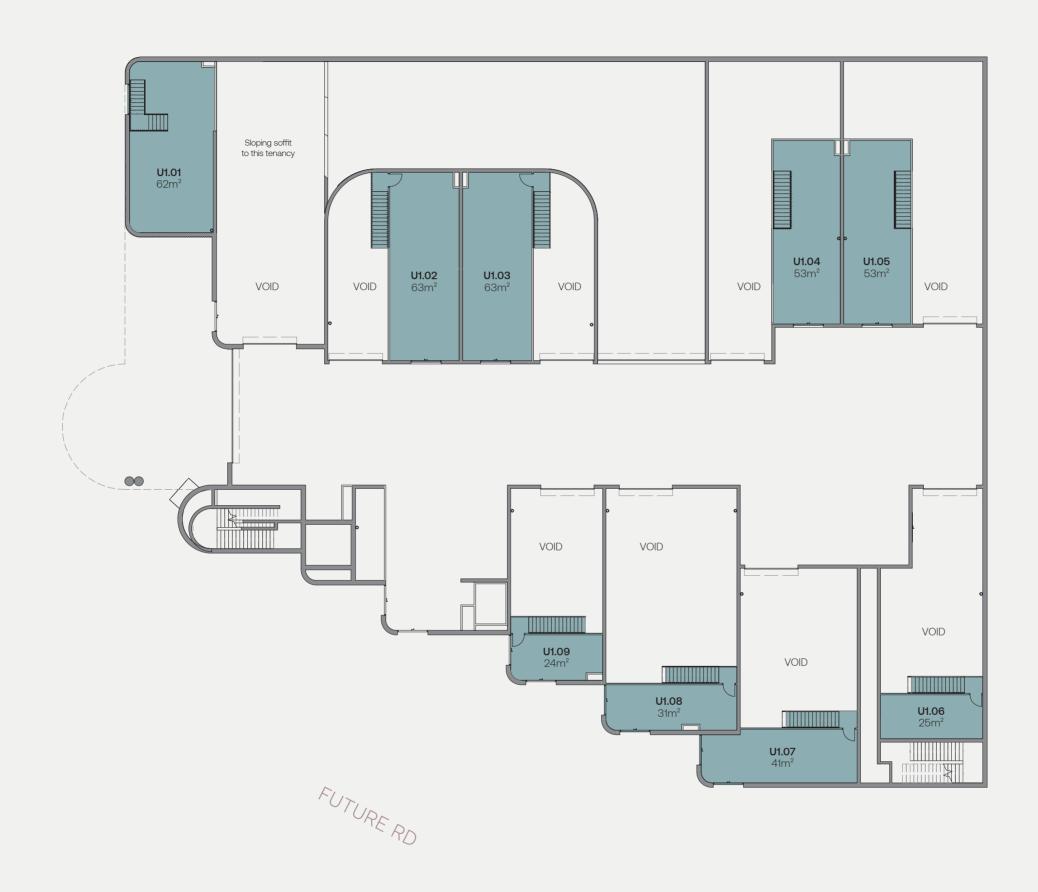

### LEVEL 1 MEZZANINE

| UNIT  | WAREHOUSE<br>(SQM) | MEZZANINE<br>(SQM) | TOTAL<br>(SQM) |
|-------|--------------------|--------------------|----------------|
| U1.01 | 159                | 62                 | 221            |
| U1.02 | 76                 | 63                 | 139            |
| U1.03 | 77                 | 63                 | 140            |
| U1.04 | 148                | 53                 | 201            |
| U1.05 | 146                | 53                 | 199            |
| U1.06 | 100                | 25                 | 125            |
| U1.07 | 110                | 41                 | 151            |
| U1.08 | 138                | 31                 | 169            |
| U1.09 | 76                 | 24                 | 100            |

BaseAlexandria.com.au