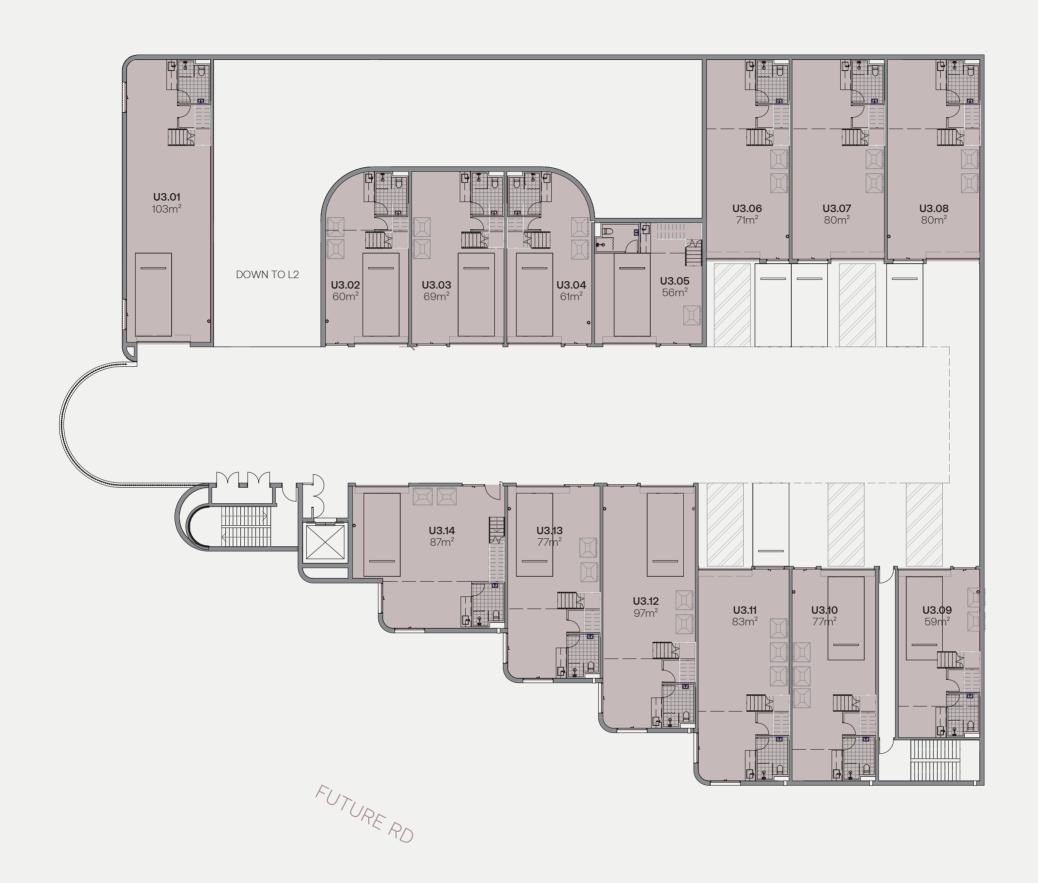

### LEVEL 3

| UNIT  | WAREHOUSE<br>(SQM) | MEZZANINE<br>(SQM) | TOTAL<br>(SQM) |
|-------|--------------------|--------------------|----------------|
| U3.01 | 103                | 28                 | 131            |
| U3.02 | 60                 | 22                 | 82             |
| U3.03 | 69                 | 27                 | 96             |
| U3.04 | 61                 | 22                 | 83             |
| U3.05 | 56                 | 19                 | 75             |
| U3.06 | 71                 | 27                 | 98             |
| U3.07 | 80                 | 30                 | 110            |
| U3.08 | 80                 | 30                 | 110            |
| U3.09 | 59                 | 27                 | 86             |
| U3.10 | 77                 | 28                 | 105            |
| U3.11 | 83                 | 30                 | 113            |
| U3.12 | 97                 | 30                 | 127            |
| U3.13 | 77                 | 30                 | 107            |
| U3.14 | 87                 | 28                 | 115            |

BaseAlexandria.com.au