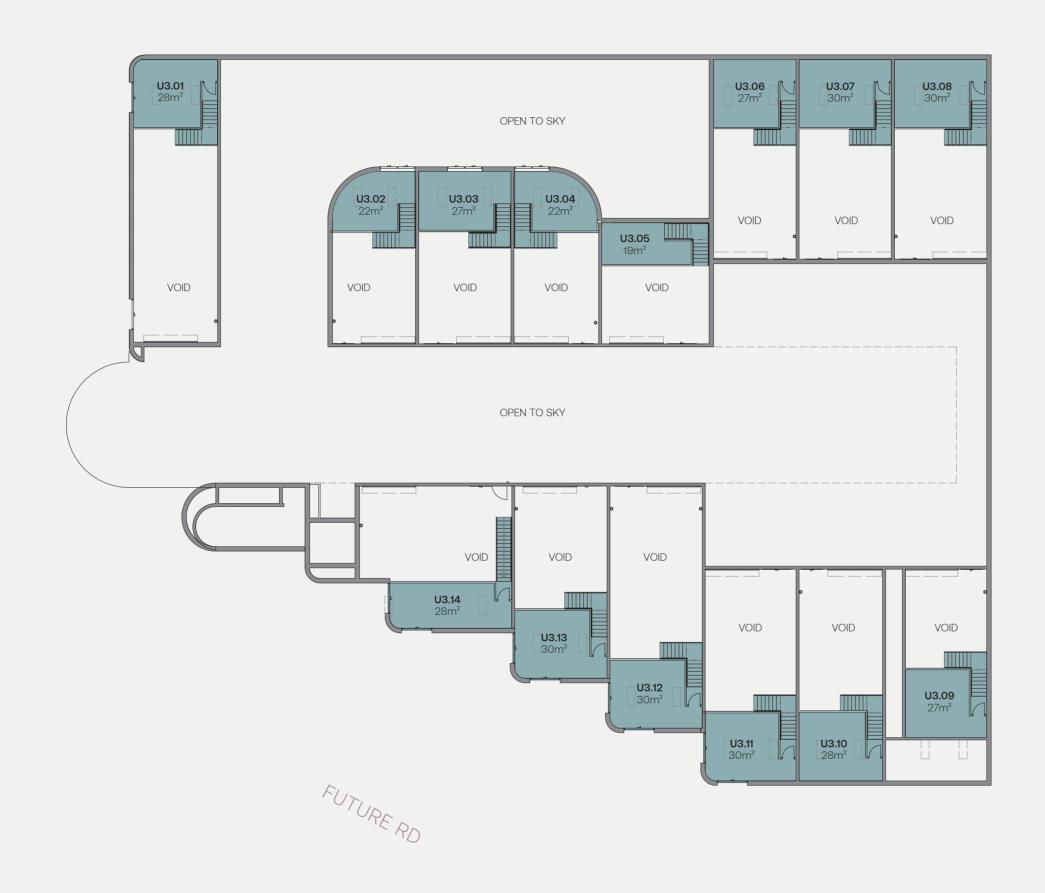

### LEVEL 3 MEZZANINE

| UNIT  | WAREHOUSE<br>(SQM) | MEZZANINE<br>(SQM) | TOTAL<br>(SQM) |
|-------|--------------------|--------------------|----------------|
| U3.01 | 103                | 28                 | 131            |
| U3.02 | 60                 | 22                 | 82             |
| U3.03 | 69                 | 27                 | 96             |
| U3.04 | 61                 | 22                 | 83             |
| U3.05 | 56                 | 19                 | 75             |
| U3.06 | 71                 | 27                 | 98             |
| U3.07 | 80                 | 30                 | 110            |
| U3.08 | 80                 | 30                 | 110            |
| U3.09 | 59                 | 27                 | 86             |
| U3.10 | 77                 | 28                 | 105            |
| U3.11 | 83                 | 30                 | 113            |
| U3.12 | 97                 | 30                 | 127            |
| U3.13 | 77                 | 30                 | 107            |
| U3.14 | 87                 | 28                 | 115            |