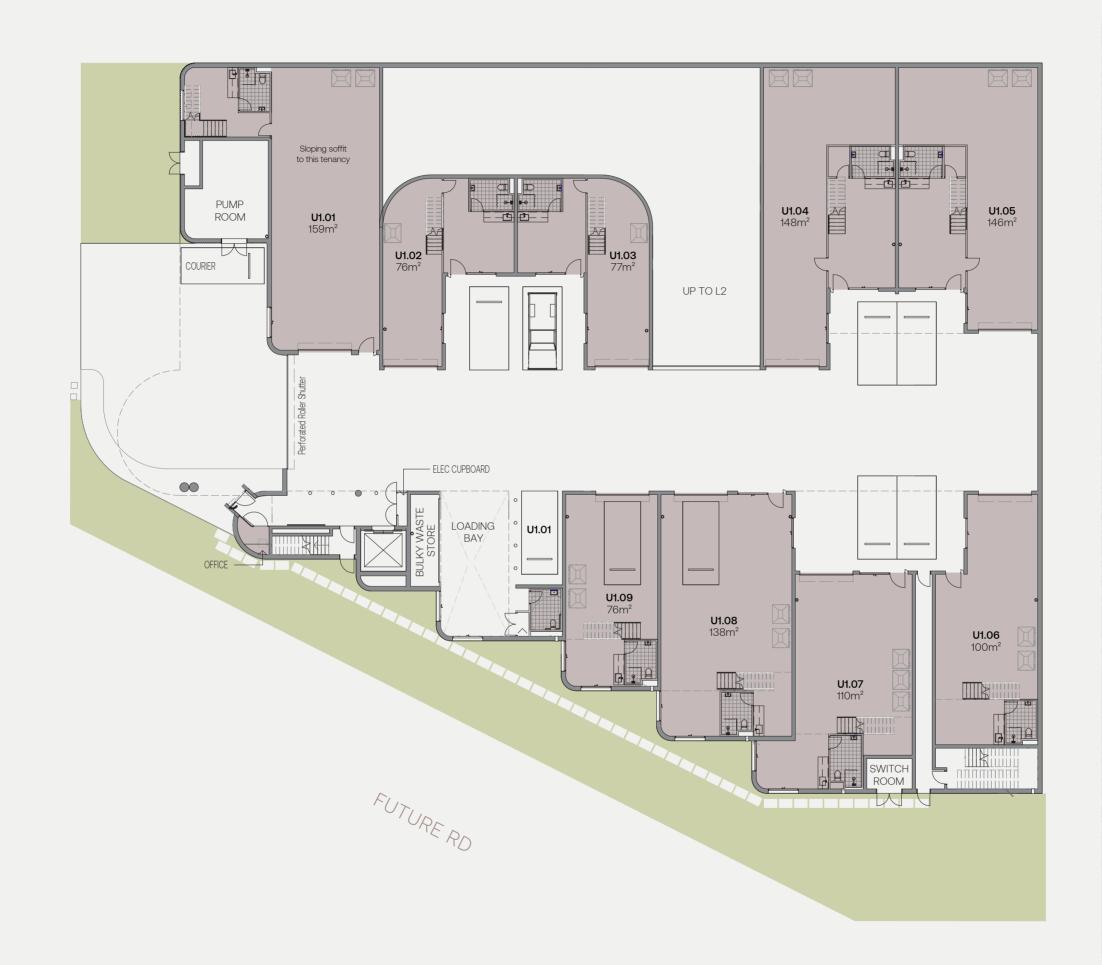

### LEVEL 1

| UNIT  | WAREHOUSE<br>(SQM) | MEZZANINE<br>(SQM) | TOTAL<br>(SQM) |
|-------|--------------------|--------------------|----------------|
| U1.01 | 159                | 62                 | 221            |
| U1.02 | 76                 | 63                 | 139            |
| U1.03 | 77                 | 63                 | 140            |
| U1.04 | 148                | 53                 | 201            |
| U1.05 | 146                | 53                 | 199            |
| U1.06 | 100                | 25                 | 125            |
| U1.07 | 110                | 41                 | 151            |
| U1.08 | 138                | 31                 | 169            |
| U1.09 | 76                 | 24                 | 100            |

BaseAlexandria.com.au